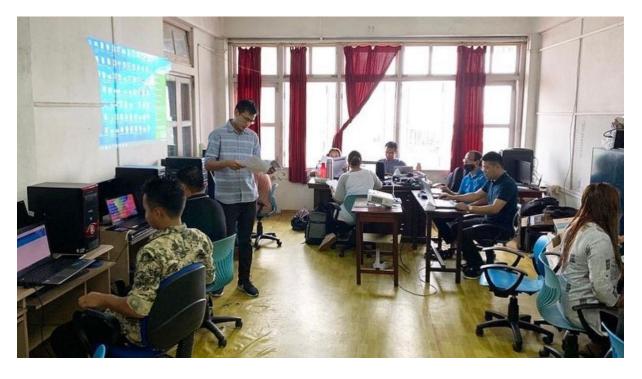

# REPORT ON HANDS ON TRAINING ON LEARNING MANAGEMENT SYSTEM (LMS) -MOODLE

The Internal Quality Assurance Cell (IQAC) of our College organised *Hands on training on Learning Management System (LMS) Moodle* for all teaching staff from 7<sup>th</sup> – 9<sup>th</sup> September, 2020. As Computer Science Department is the only technical-related department in the college, they took initiative for the success of this training programme. The resource persons are Mr. H.Lalruatkima, Asst. Professor, Department of Computer Science and Mr. Vanlalnghaka Hnamte, Computer Lab. Assistant. The college have developed an online platform based on Moodle LMS which is the mode of Online Teaching for the Semester during Covid-19 pandemic. LMS Moodle was used as the main online teaching platform from 14th Sept, 2020 till date. It can also be integrated with *Zoom Cloud Meeting, Google Classroom, Google Meet, YouTube, etc.* 

V. Vuansanga, Principal: HATIM officially opened Faculty Training Programme

Mr. H.Lalruatkima, Asst. Professor, Department of Computer Science gave demonstration on Moodle

Hands on Training going on

**Demonstration form the Resource Person** 