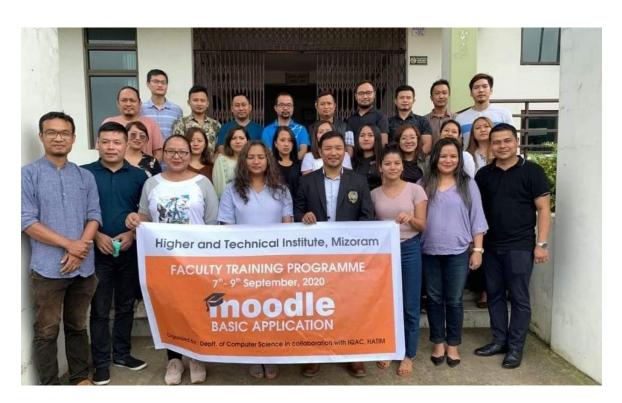

# REPORT ON HANDS ON TRAINING ON LEARNING MANAGEMENT SYSTEM (LMS) -MOODLE

The Internal Quality Assurance Cell (IQAC) of our College organised *Hands on training on Learning Management System (LMS) Moodle* for all teaching staff from 7<sup>th</sup> – 9<sup>th</sup> September, 2020. As Computer Science Department is the only technical-related department in the college, they took initiative for the success of this training programme. The resource persons are Mr. H.Lalruatkima, Asst. Professor, Department of Computer Science and Mr. Vanlalnghaka Hnamte, Computer Lab. Assistant. The college have developed an online platform based on Moodle LMS which is the mode of Online Teaching for the Semester during Covid-19 pandemic. LMS Moodle was used as the main online teaching platform from 14th Sept, 2020 till date. It can also be integrated with *Zoom Cloud Meeting, Google Classroom, Google Meet, YouTube, etc.* 

V. Vuansanga, Principal: HATIM officially opened Faculty Training Programme

Mr. H.Lalruatkima, Asst. Professor, Department of Computer Science gave demonstration on Moodle

Hands on Training going on

**Demonstration form the Resource Person** 