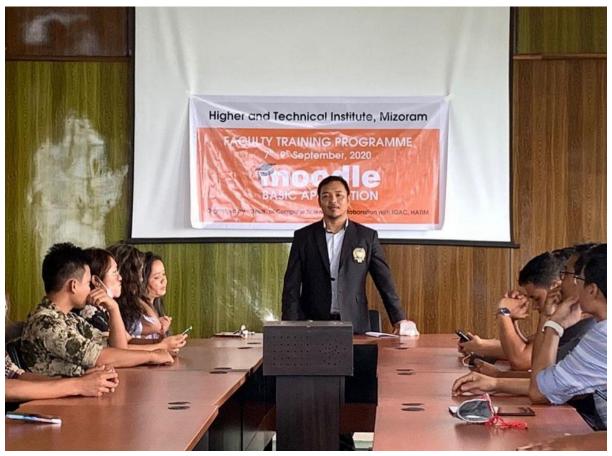

# REPORT ON HANDS ON TRAINING ON LEARNING MANAGEMENT SYSTEM (LMS) -MOODLE

The Internal Quality Assurance Cell (IQAC) of our College organised *Hands on training on Learning Management System (LMS) Moodle* for all teaching staff from 7<sup>th</sup> – 9<sup>th</sup> September, 2020. As Computer Science Department is the only technical-related department in the college, they took initiative for the success of this training programme. The resource persons are Mr. H.Lalruatkima, Asst. Professor, Department of Computer Science and Mr. Vanlalnghaka Hnamte, Computer Lab. Assistant. The college have developed an online platform based on Moodle LMS which is the mode of Online Teaching for the Semester during Covid-19 pandemic. LMS Moodle was used as the main online teaching platform from 14th Sept, 2020 till date. It can also be integrated with *Zoom Cloud Meeting, Google Classroom, Google Meet, YouTube, etc.* 

V. Vuansanga, Principal: HATIM officially opened Faculty Training Programme

Mr. H.Lalruatkima, Asst. Professor, Department of Computer Science gave demonstration on Moodle

Hands on Training going on

**Demonstration form the Resource Person** 