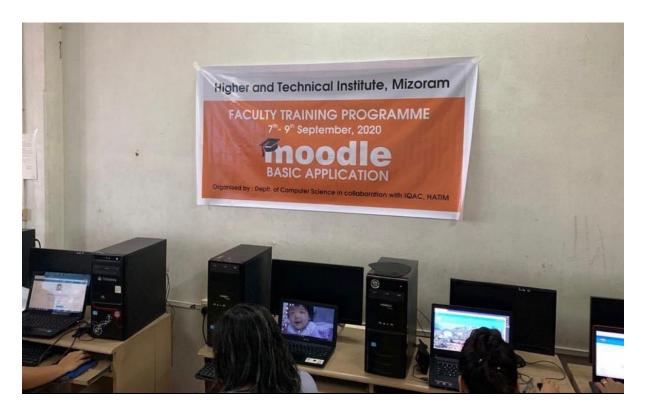

# REPORT ON HANDS ON TRAINING ON LEARNING MANAGEMENT SYSTEM (LMS) -MOODLE

The Internal Quality Assurance Cell (IQAC) of our College organised *Hands on training on Learning Management System (LMS) Moodle* for all teaching staff from 7<sup>th</sup> – 9<sup>th</sup> September, 2020. As Computer Science Department is the only technical-related department in the college, they took initiative for the success of this training programme. The resource persons are Mr. H.Lalruatkima, Asst. Professor, Department of Computer Science and Mr. Vanlalnghaka Hnamte, Computer Lab. Assistant. The college have developed an online platform based on Moodle LMS which is the mode of Online Teaching for the Semester during Covid-19 pandemic. LMS Moodle was used as the main online teaching platform from 14th Sept, 2020 till date. It can also be integrated with *Zoom Cloud Meeting, Google Classroom, Google Meet, YouTube, etc.* 

#### Department of Computer Science In collaboration with IQAC, HATIM

Date: 7<sup>th</sup> to 9<sup>th</sup> September, 2020

Resource Persons: Vanlalnghaka Hnamte & H Lalruatkima

Date: 7/09/2020 (9:50 AM)